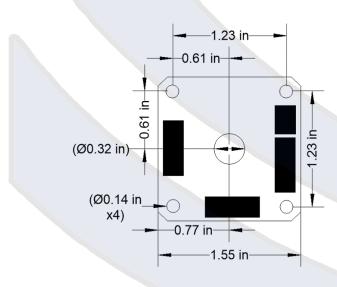

#### **Dimensions**

| ORDERING INFORMATION |                                        |
|----------------------|----------------------------------------|
| Model                | Description                            |
| OMD24                | Controller & MicroStep Driver, Size 23 |