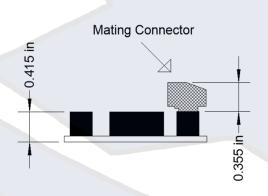

#### **Dimensions**

| ORDERING INFORMATION |                                        |
|----------------------|----------------------------------------|
| Model                | Description                            |
| OMD24                | Controller & MicroStep Driver, Size 23 |