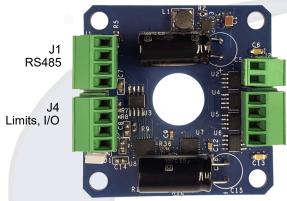

#### **Connector Pin-out**

J2 Pin 1: +12 to +50VDC Pin 2: Ground

Pin 1: Phase 1A

Pin 2: Phase 1B Pin 3: Phase 2A

-. . -. --

Pin 4: Phase 2B