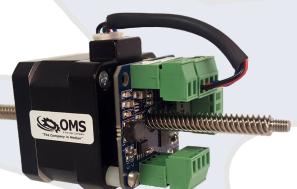

# Integrated Single Axis Drive & Control

The OMD24 is an advanced stepper motor drive and motion controller in one small compact size. Through a simple RS485 communications interface you can control a stepper motor with exceptional control and accuracy. Selectable acceleration ramps at velocities up to 1M steps/sec. Motor step size resolution is selectable from full step up to 1/265 microstep. Its small design is compatible to mount on a NEMA 23 stepper motor or remotely, and includes a hole in the center so the shaft of a linear actuator motor can pass through when mounted on the motor.