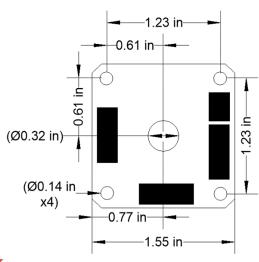

### **Dimensions**

| ORDERING INFORMATION |                                  |
|----------------------|----------------------------------|
| Model                | Description                      |
| OMD18                | Step Drive & Controller, Size 17 |
| CVR18                | Cover for OMD18                  |