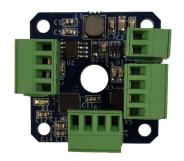

# OMD18 Integrated Single Axis

The OMD18 is an advanced stepper motor drive and motion controller in one small compact size. Through a simple RS485 communications interface you can control a stepper motor with exceptional control and accuracy. Selectable acceleration ramps at velocities up to 2M steps/sec. Selectable step size resolution from full up to 1/16 fractional step. Its small design is compatible to mount on a NEMA 17 stepper motor, and includes a hole in the center so the shaft of a linear actuator motor can pass through when mounted on the motor.

## **FEATURES**

- Advanced motion control capabilities
- Commands are intuitive ASCII characters
- Simple communications through RS485 interface
- Communication speed = 115.2K Baud
- Velocity = 0 to 2M steps per second
- Step resolutions include full, 1/2, 1/4, 1/8, & 1/16
- Exceptional accuracy: +/- 0% position, 2% velocity (full-steps)
- Single supply voltage +10V to +30V
- 0 to 1.5 amp phase current for high torque motors (1.7A peak)
- Center pass-through hole for linear actuator stepper motors
- No heat-sink required for typical current
- Motor current set through the interface
- Matches the NEMA 17 dimension for direct motor mounting
- Use existing motors or select the optimum motor for the application for cost control and best performance
- Screw-terminal connector plugs for convenient wiring
- LED indicator for status
- Positive and negative limit inputs as well as Home input

#### **Connector Pin-out**

#### J1 Pin 1: +8-35VDC

Pin 2: Ground

J2

Pin 1: Phase 1A

Pin 2: Phase 1B

Pin 3: Phase 2A

Pin 4: Phase 2B

**Typical Application** 