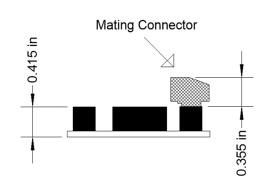

### **Dimensions**

| ORDERING INFORMATION |                                  |
|----------------------|----------------------------------|
| Model                | Description                      |
| OMD18                | Step Drive & Controller, Size 17 |
| CVR18                | Cover for OMD18                  |