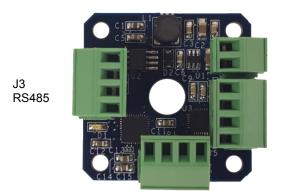

#### **Connector Pin-out**

## **OMD18**

J4: Limits/I/O

#### J1 Pin 1: +8-35VDC

Pin 2: Ground

J2

Pin 1: Phase 1A

Pin 2: Phase 1B

Pin 3: Phase 2A

Pin 4: Phase 2B

**Typical Application** 