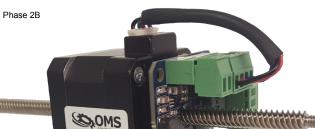

# OMD18 Integrated Single Axis

The OMD18 is an advanced stepper motor drive and motion controller in one small compact size. Through a simple RS485 communications interface you can control a stepper motor with exceptional control and accuracy. Selectable acceleration ramps at velocities up to 2M steps/sec. Selectable step size resolution from full up to 1/16 fractional step. Its small design is compatible to mount on a NEMA 17 stepper motor, and includes a hole in the center so the shaft of a linear actuator motor can pass through when mounted on the motor.

#### J1 Pin 1: +8-35VDC

Pin 2: Ground

J2

Pin 1: Phase 1A

Pin 2: Phase 1B

Pin 3: Phase 2A

Pin 4: Phase 2B

**Typical Application** 